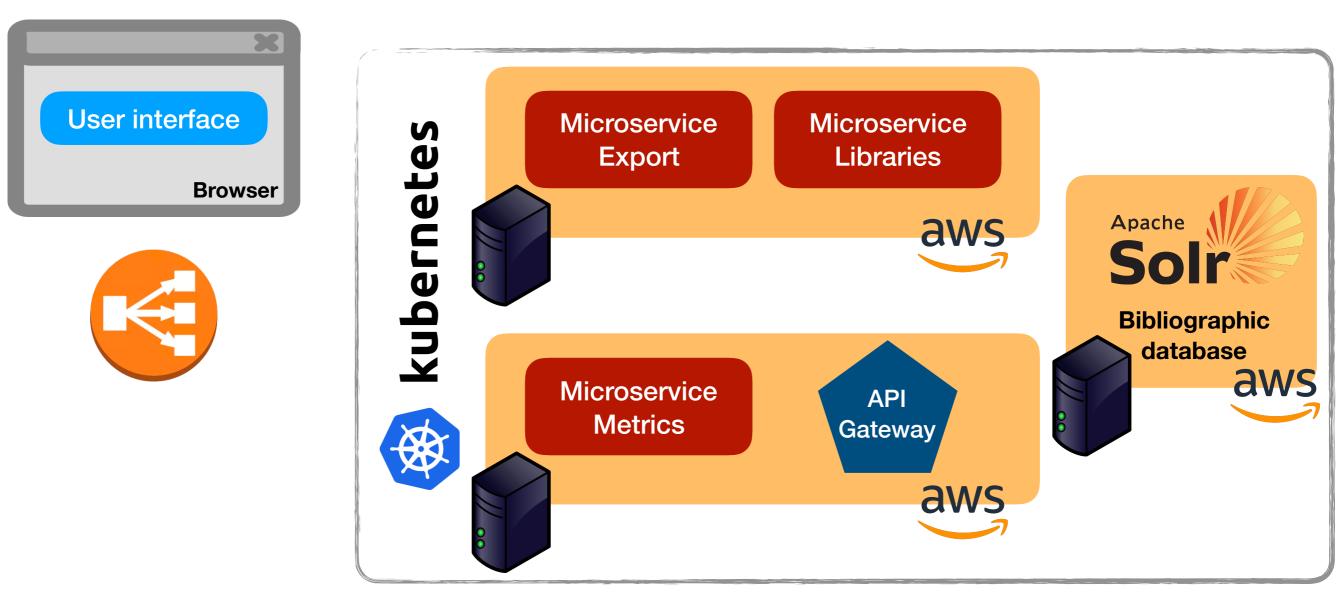

#### Cloud infrastructure overview astrophysics data system

Classic Form

Modern Form

rm Pape