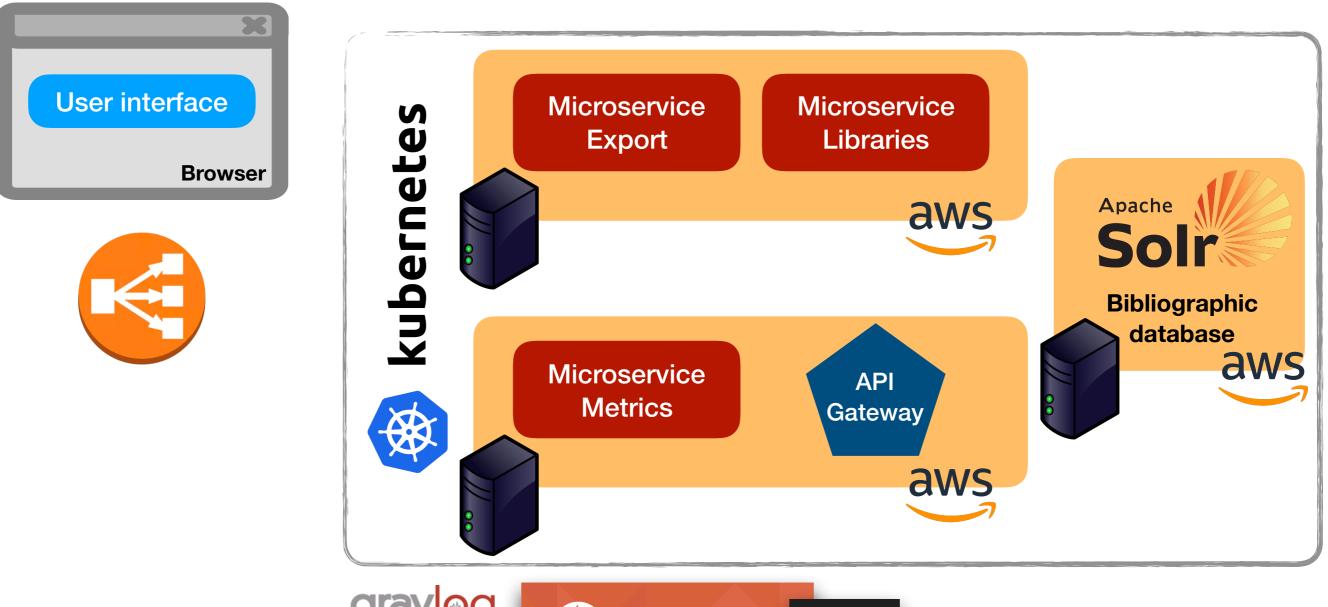

## **Achievements**

- New single cluster capable of handling ADS classic traffic
- Improved internal monitoring (e.g., CPU, network traffic, memory usage)