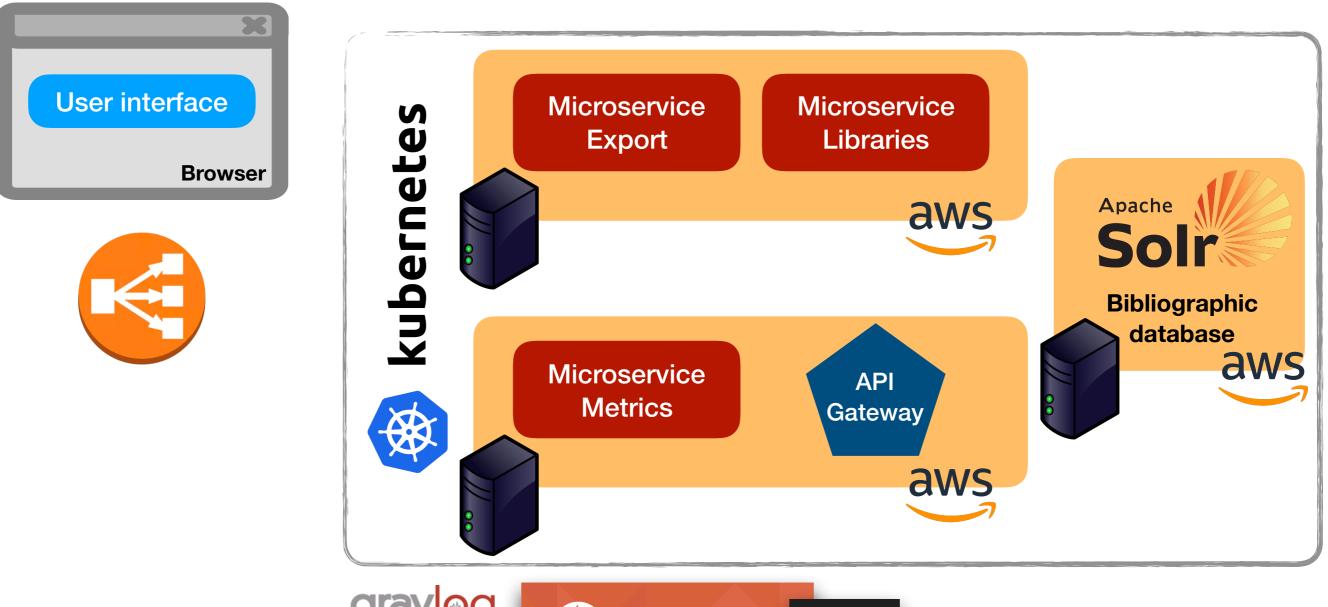

## **Achievements**

- New single cluster capable of handling ADS classic traffic
- Improved internal monitoring (e.g., CPU, network traffic, memory usage)

# **Future improvements**

• Implement an alert system based on thresholds