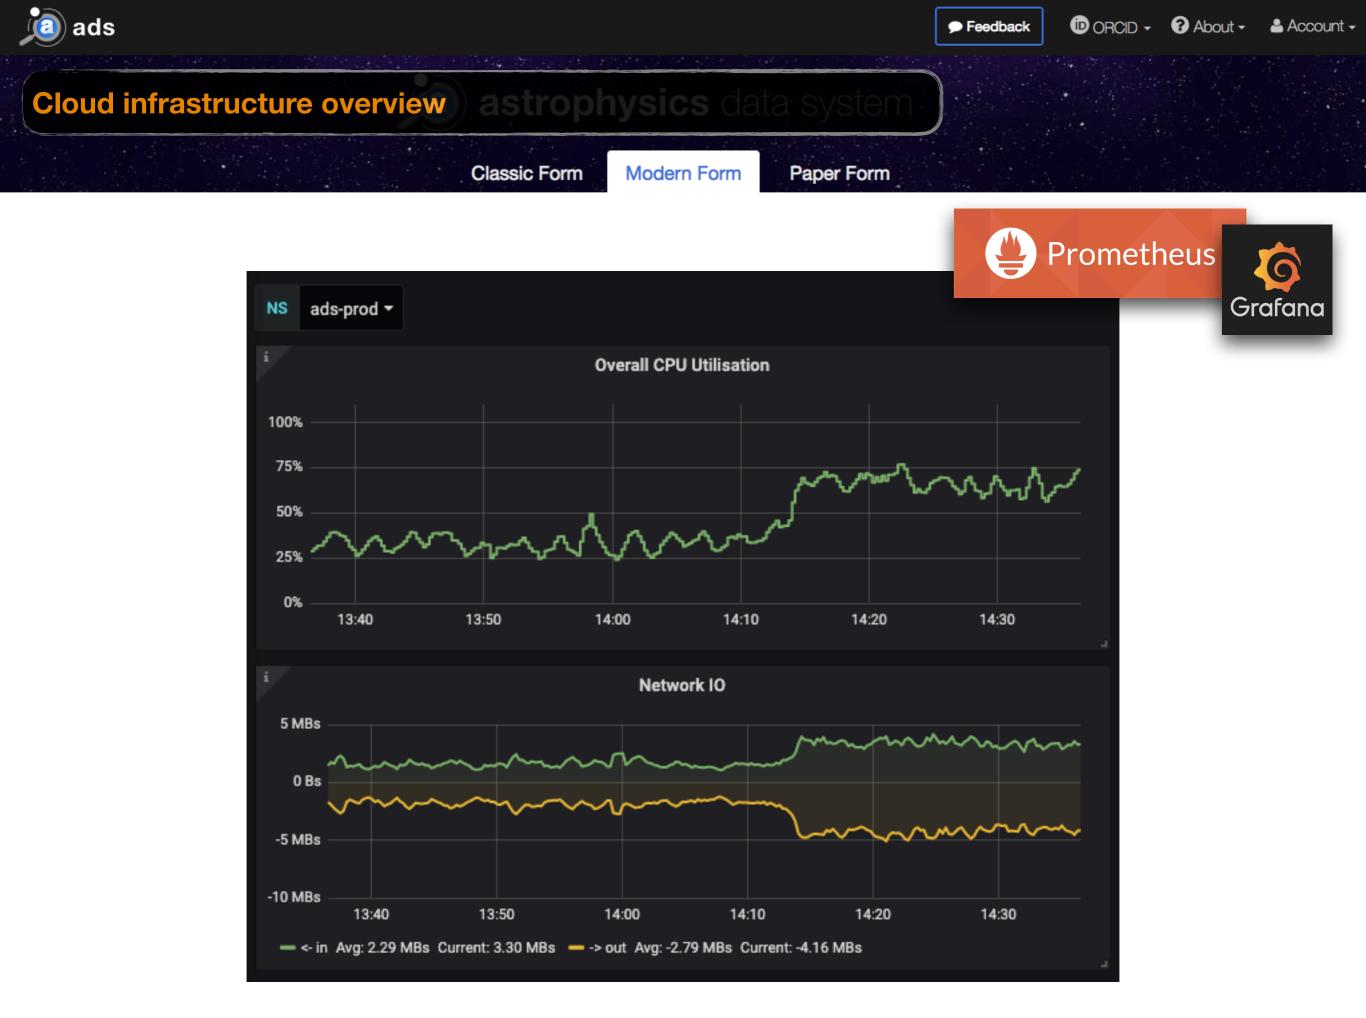

## **Achievements**

- New single cluster capable of handling ADS classic traffic
- Improved internal monitoring (e.g., CPU, network traffic, memory usage)