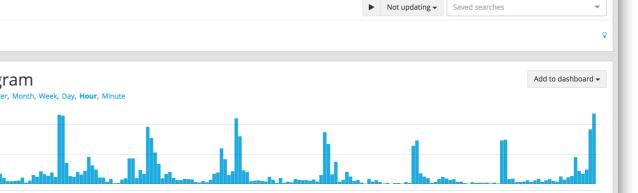

Modern Form

Paper Form

Thu 22

Alerts Dashboards Sources System <del>-</del> In 564 / Out 563 msg/s Help - Administrator ŧ ► Not updating - Saved searches environment:prod AND container name:biblib Ŷ Add to dashboard 🗸 Histogram Found **300,175 messages** in 36 ms, searched in **34 indices**. O Year, Quarter, Month, Week, Day, Hour, Minute 10K -51