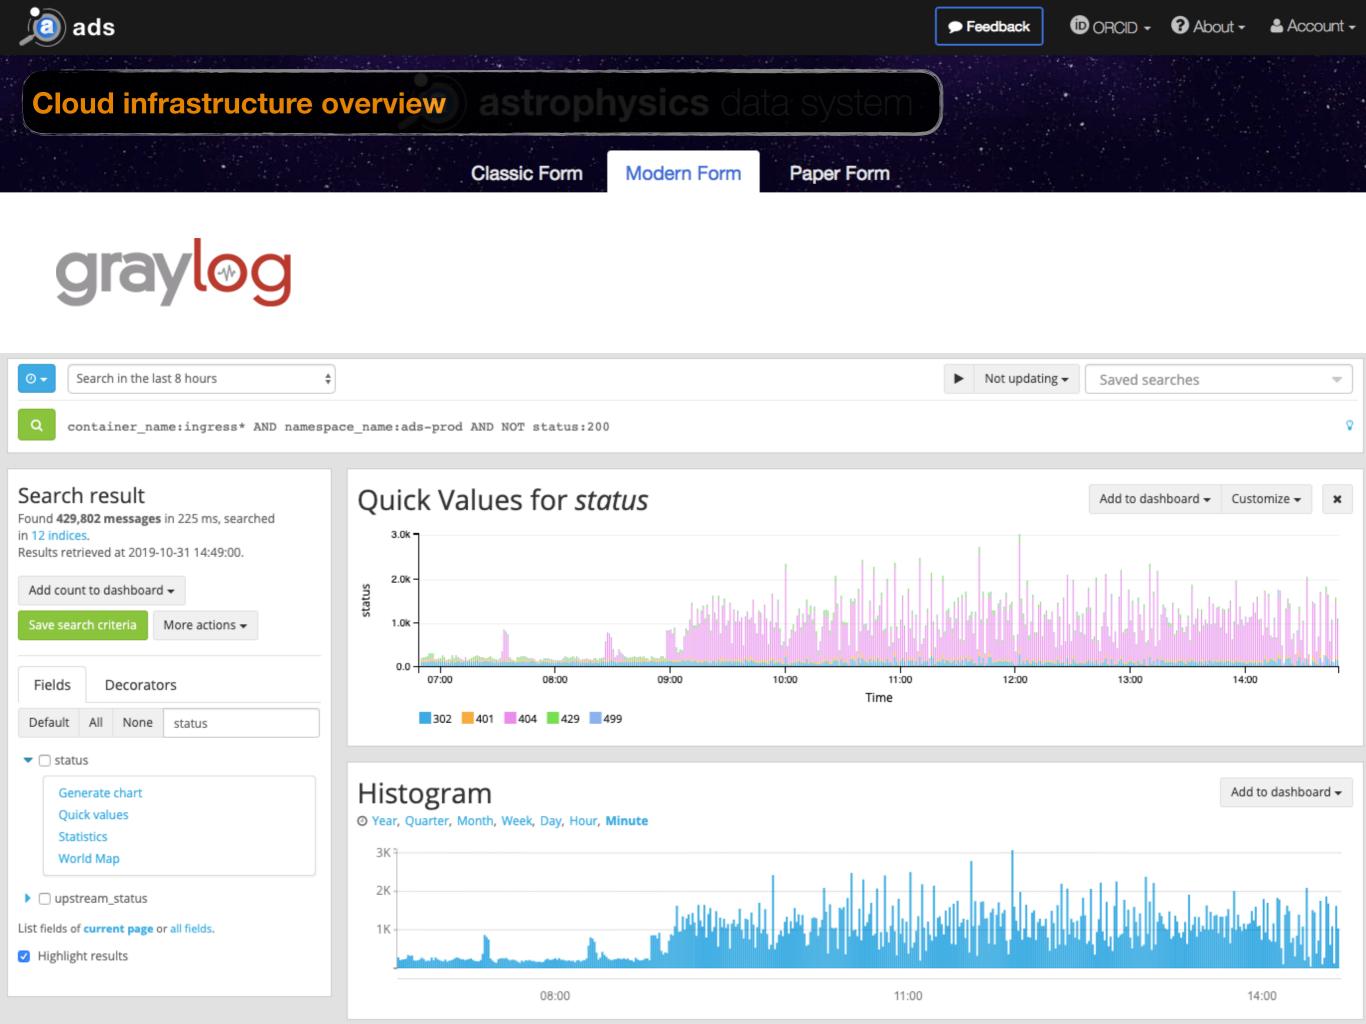

#### **Cloud infrastructure overview**

gray

**Classic Form** 

Search result

More actions -

Search

Search in the last 7 days

Streams

Modern Form

Paper Form

Thu 22

Alerts Dashboards Sources System <del>-</del> In 564 / Out 563 msg/s Help - Administrator ŧ ► Not updating - Saved searches environment:prod AND container name:biblib Ŷ Add to dashboard 🗸 Histogram Found **300,175 messages** in 36 ms, searched in **34 indices**. O Year, Quarter, Month, Week, Day, Hour, Minute 10K -51