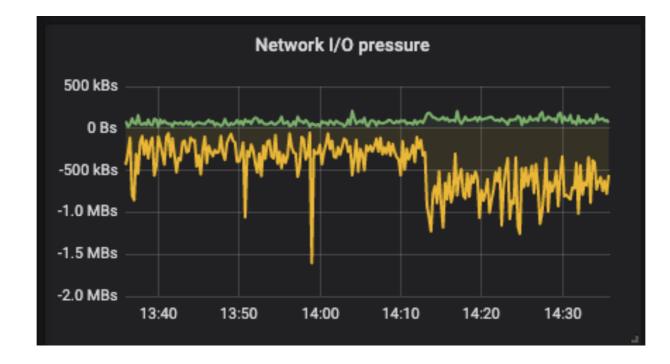

## **Achievements**

- New single cluster capable of handling ADS classic traffic
- Improved internal monitoring (e.g., CPU, network traffic, memory usage)