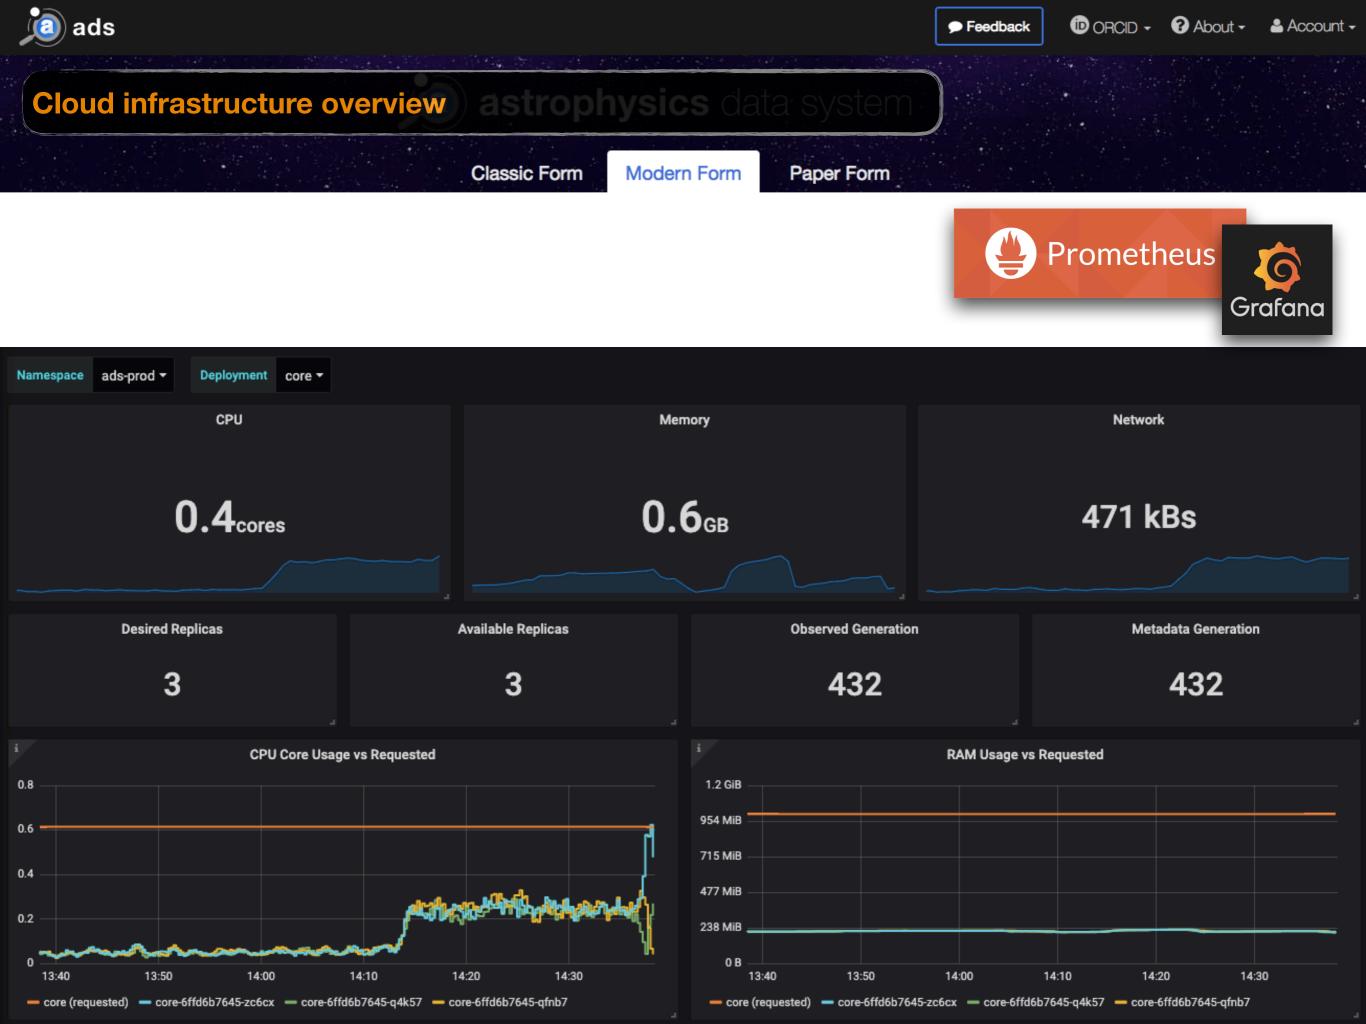

## **Achievements**

- New single cluster capable of handling ADS classic traffic
- Improved internal monitoring (e.g., CPU, network traffic, memory usage)