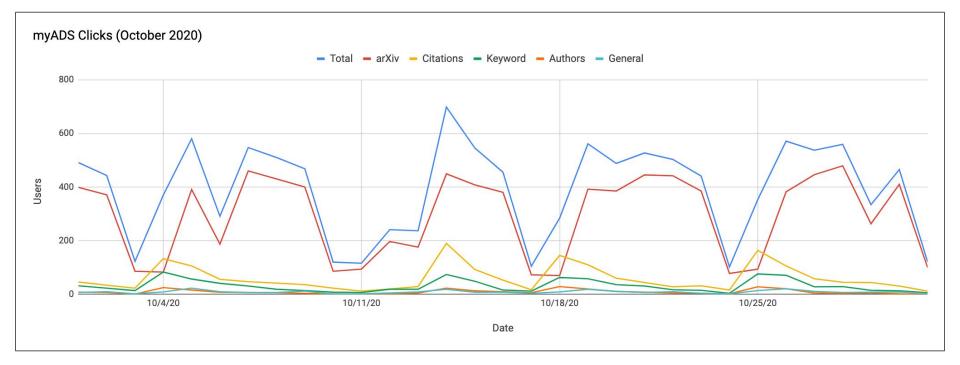

# myADS Email Notifications

Kelly Lockhart and the ADS Team

ADS Users Group Meeting, 19-20 Nov. 2020





# Overview

- Timeline:
  - March--April: Beta testing
  - June: Initial release to users
  - July: Classic myADS switched off (but still available for imports)
- Usage:
  - All users required to import their settings manually
  - Current subscribers:
    - 1800 daily
    - 1700 weekly
    - Total: 2502 currently subscribed, 2565 total in the system

### Usage: Active users per day (June 2020 - present)



### Active users per day by notification type (October 2020)



### myADS Service

| ja ads                                  |                                          |               | 🗩 Feedback <del>-</del>  | ம ORCID 🗸 😯 About 🗸 🔺 Account 🗸 |
|-----------------------------------------|------------------------------------------|---------------|--------------------------|---------------------------------|
| 🚢 My Home Page 🛛 🗧 AD                   | S Libraries Settings                     |               |                          |                                 |
| 🌣 Settings                              |                                          |               |                          |                                 |
| USER PREFERENCES                        | myADS                                    |               |