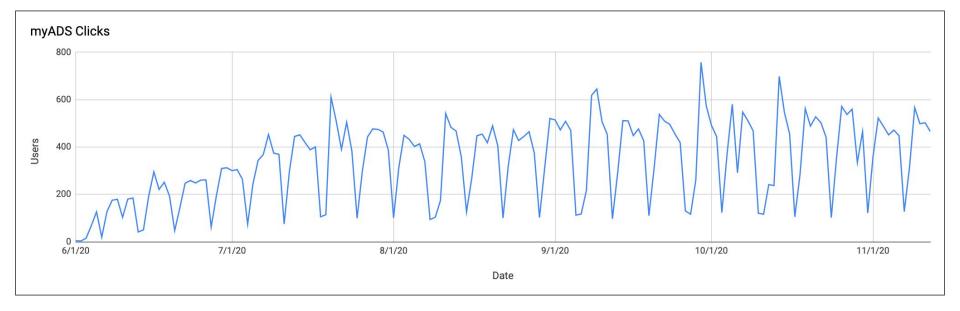

# myADS Email Notifications

Kelly Lockhart and the ADS Team

ADS Users Group Meeting, 19-20 Nov. 2020





# Overview

- Timeline:
  - March--April: Beta testing
  - June: Initial release to users
  - July: Classic myADS switched off (but still available for imports)
- Usage:
  - All users required to import their settings manually
  - Current subscribers:
    - 1800 daily
    - 1700 weekly
    - Total: 2502 currently subscribed, 2565 total in the system

### Usage: Active users per day (June 2020 - present)



### Active users per day by notification type (October 2020)



### myADS Service

| ja ads                                  |                                          |               | 🗩 Feedback <del>-</del>  | ம ORCID 🗸 😯 About 🗸 🔺 Account 🗸 |
|-----------------------------------------|------------------------------------------|---------------|--------------------------|---------------------------------|
| 🚢 My Home Page 🛛 🗧 AD                   | S Libraries Settings                     |               |                          |                                 |
| 🌣 Settings                              |                                          |               |                          |                                 |
| USER PREFERENCES                        | myADS