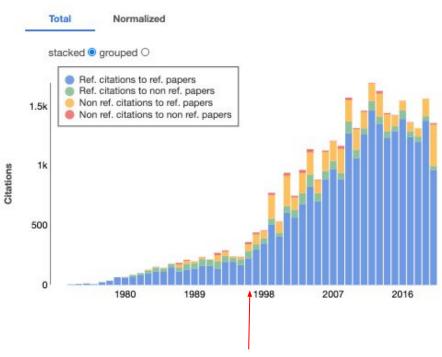

The report shows tabulated numeric values for various statistical quantities for paper counts, citations, reads and a set of indicators

The report also provides bar graphs for counts as function of citation year and a time series graph for some indicators.