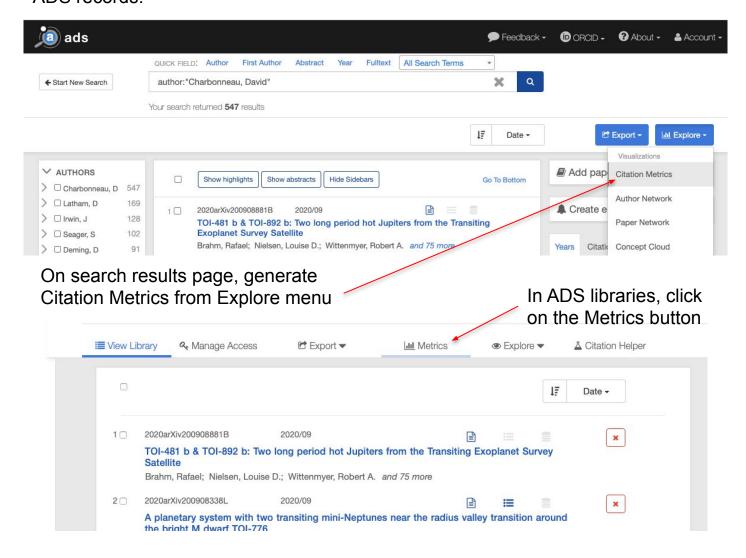

Through its **Citation Metrics Report**, the ADS provides a tool that generates an overview of common impact measures for a set of publications. The Citation Metrics Report is an overview of citations, usage and derived indicators for a set of ADS records. This means that all quantities in this overview are solely based on data from the ADS. For each paper, a "read" is counted if an ADS user runs a search in our system and then requests to either view the paper's full bibliographic record or download the full text. Citations are between existing ADS records.

The report shows tabulated numeric values for various statistical quantities for paper counts, citations, reads and a set of indicators

The report also provides bar graphs for counts as function of citation year and a time series graph for some indicators.