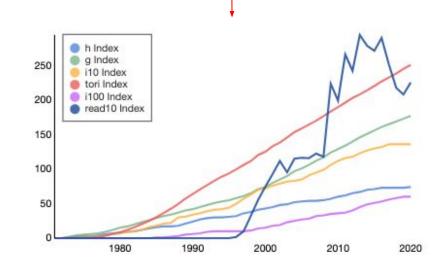

The report shows tabulated numeric values for various statistical quantities for paper counts, citations, reads and a set of indicators

The report also provides bar graphs for counts as function of citation year and a time series graph for some indicators.

## Indices

|              |   | Totals | Refereed |
|--------------|---|--------|----------|
| h-index      | 0 | 74     | 68       |
| m-index      | 0 | 1.5    | 1.4      |
| g-index      | 0 | 177    | 105      |
| i10-index    | 0 | 136    | 98       |
| i100-index   | 0 | 60     | 56       |
| tori index   | 0 | 250.9  | 210.5    |
| riq index    | 0 | 316    | 290      |
| read10-index | 0 | 2254.3 | 1759.8   |